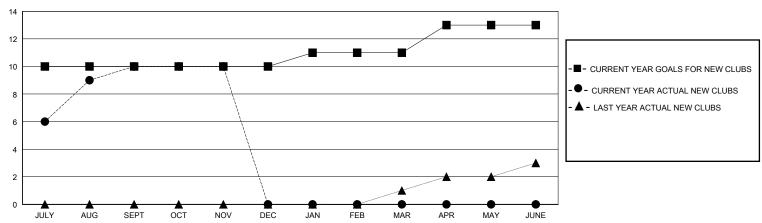

## District 321 E

GMT: LOCATION INDIA GMT CA

| Clubs         |               |             |               | Members               |                       |                         |                                                    |  |  |
|---------------|---------------|-------------|---------------|-----------------------|-----------------------|-------------------------|----------------------------------------------------|--|--|
|               | RESULTS FOR   | R 2023-2024 |               | RESULTS FOR 2023-2024 |                       |                         |                                                    |  |  |
| QUARTER       | NEW CLUB GOAL | NEW CLUBS   | DROPPED CLUBS | QUARTER MEMBE         | ER GROWTH NET<br>GOAL | MEMBER GROWTH<br>ACTUAL | DROPPED<br>MEMBERS ACTUAL<br>(including transfers) |  |  |
| JULY/AUG/SEPT | 10            | 10          | 3             | JULY/AUG/SEPT         | 150                   | 270                     | 145                                                |  |  |
| OCT/NOV/DEC   | 0             | 0           | 0             | OCT/NOV/DEC           | 100                   | 71                      | 25                                                 |  |  |
| JAN/FEB/MAR   | 1             | 0           | 0             | JAN/FEB/MAR           | 100                   | 0                       | 0                                                  |  |  |
| APR/MAY/JUNE  | 2             | 0           | 0             | APR/MAY/JUNE          | 150                   | 0                       | 0                                                  |  |  |