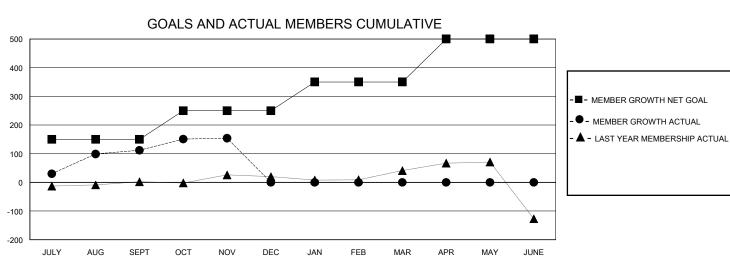

## District 321 E

GMT: LOCATION INDIA GMT CA

| Clubs         |               |             |               | Members               |                       |                         |                                                    |  |  |
|---------------|---------------|-------------|---------------|-----------------------|-----------------------|-------------------------|----------------------------------------------------|--|--|
|               | RESULTS FOR   | R 2023-2024 |               | RESULTS FOR 2023-2024 |                       |                         |                                                    |  |  |
| QUARTER       | NEW CLUB GOAL | NEW CLUBS   | DROPPED CLUBS | QUARTER MEMBE         | ER GROWTH NET<br>GOAL | MEMBER GROWTH<br>ACTUAL | DROPPED<br>MEMBERS ACTUAL<br>(including transfers) |  |  |
| JULY/AUG/SEPT | 10            | 10          | 3             | JULY/AUG/SEPT         | 150                   | 270                     | 145                                                |  |  |
| OCT/NOV/DEC   | 0             | 0           | 0             | OCT/NOV/DEC           | 100                   | 71                      | 25                                                 |  |  |
| JAN/FEB/MAR   | 1             | 0           | 0             | JAN/FEB/MAR           | 100                   | 0                       | 0                                                  |  |  |
| APR/MAY/JUNE  | 2             | 0           | 0             | APR/MAY/JUNE          | 150                   | 0                       | 0                                                  |  |  |